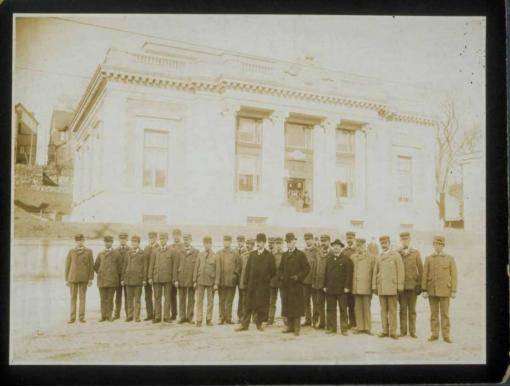

## Title Postal Workers in Front of the Post Office, Norwich

Date about 1900

Primary Maker Unknown

Medium Photography; albumen print on paper on cardboard mount Description Large group of men, most in uniform, stand in front of a brick and stone building with an Ionic portico and heavy cornice. Some men have mustaches. Two men in dark overcoats and derby hats and a man in a dark suit stand with the group. Several women stand in the door of the post office, near two lampposts. Two houses on a hill and a stone retaining wall are in the background.