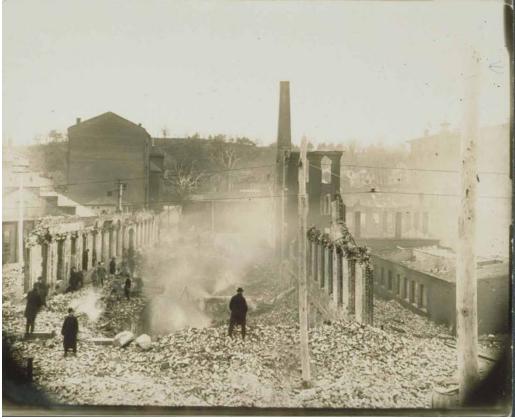

## Norwich

Date 1900

Primary Maker Unknown

Medium Photography; gelatin silver print on paper

Description Remains of a brick industrial building following a fire. Smoke rises

from piles of rubble. Men in overcoats and hats walk among the ruins. Utility

poles and wires are in the foreground. A smokestack, a large brick theater

building, and another industrial building are in the background. Houses are on

the slope of a distant hill.

Dimensions Primary Dimensions (overall height x width): 8 1/4 x 10 1/4in. (21 x