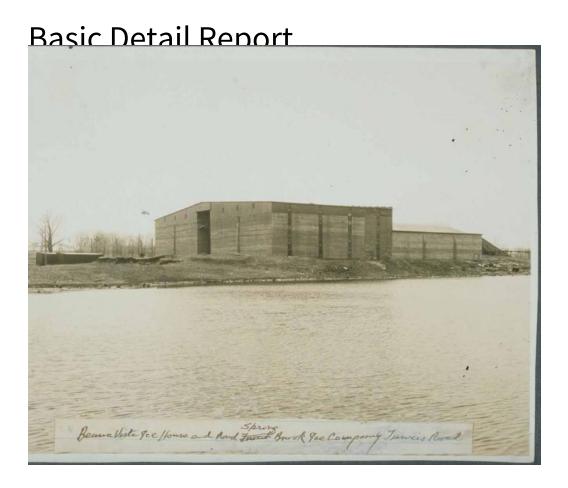

## Title Buena Vista and Spring Brook Icehouses and Pond, Tunxis Road,

## **West Hartford**

Date about 1910

Primary Maker Unknown

Medium Photography; gelatin silver print on paper

Description Large windowless wooden building on the bank of a pond. The bridge-like structure at the far right is probably a wooden conveyor belt for bringing the ice into the icehouse in the winter. Utility poles are at the left near what appear to be two freight cars. Inscribed beneath image: "Buena Vista Ice House and Pond Trout [crossed out] Spring Brook Ice Company Tunxis Road."