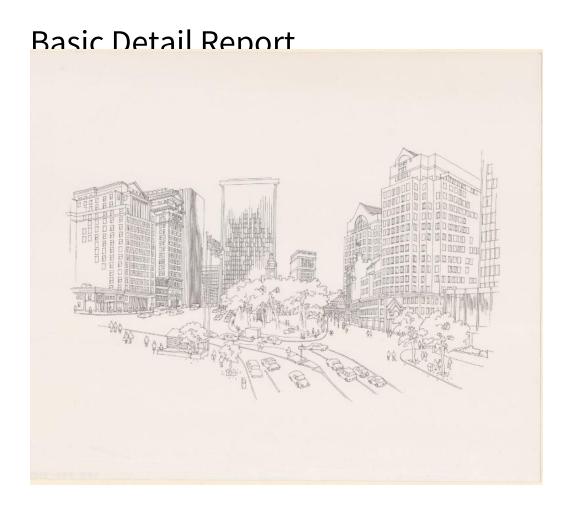

## Title Old State House and Surrounding Buildings, Hartford

Date 1987-1990

Primary Maker Richard Welling

Medium Photocopy; black toner on paper

Description Photocopy of a drawing of buildings in downtown Hartford,

Connecticut, with the Old State House, all but its cupola and dome obscured by

trees, in the center. On the left are Travelers Insurance Company, Hartford
Connecticut Trust Company Building, and One Financial Plaza. Directly behind

Old State House is Connecticut National Bank, and the small building to the

right is the Hartford-Aetna Bank Building. The buildings of State House Square,

including First National Bank, are on the right. Pedestrian and automobile traffic

is also depicted.