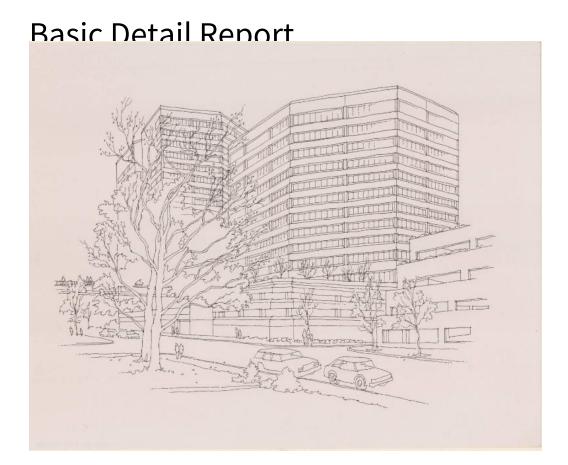

## Title Connecticut River Plaza, Hartford

Date after 1984

Primary Maker Richard Welling

Medium Serigraphy; black printer's ink on paper

Description Screen print of the Connecticut River Plaza buildings on Columbus

Boulevard in downtown Hartford, Connecticut. Two parking garages are also

depicted, one in the corner on the right and one in front of the wide building.

Pedestrians are shown on the sidewalks and a bridge (in the background on the left). Two trees in the left foreground partly obscure the view of the building on the left.