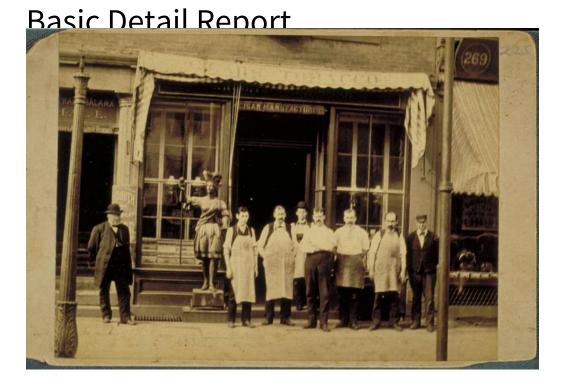

Title Exterior of Krug, Powers & Co., 267 Main Street, Hartford

Date probably 1889

Primary Maker Unknown

Medium Photography; albumen print on paper

Description A group of men stand on the sidewalk in front of a store in a brick commercial building. Some have mustaches. Most wear aprons. A cigar store Indian stands to the left of the entrance. Signs on the striped awning and above the door read: "Cigars Tobacco" and "Cigar Manufacturers." A sign on the shop to the left reads: "[Put]nam Phalanx / Hall / [Dickin]son's [Alttern]ative Remedies."