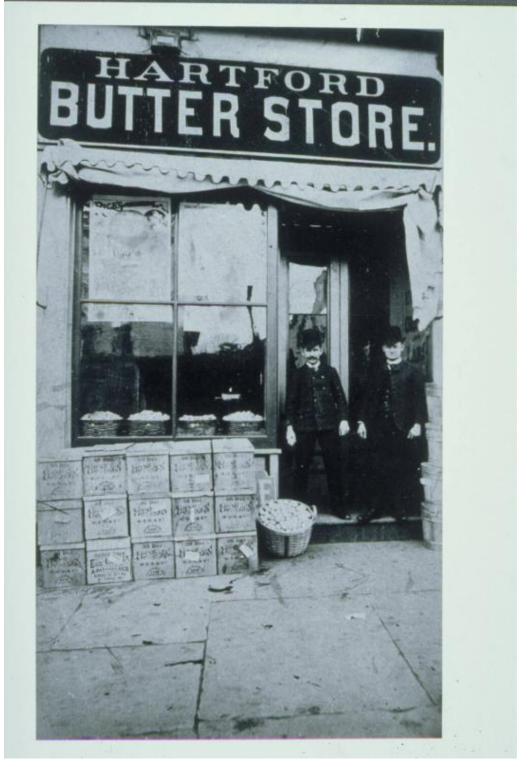

## **Basic Detail Report**

Description Two men wearing hats and suits stand in the doorway of a

commercial building. One man has a mustache. Baskets of eggs are displayed in

the shop window. Another basket is on the sidewalk beside boxes that are

labeled: "30 Doz. / Fresh Eggs / W T S & C" "Batchelder / Egg [illegible] / a.

Batchelder / 2700 n. 9th St. / St. Louis, Mo." A sign on the storefront reads:

"Hartford / Butter Store." An awning is below the sign.