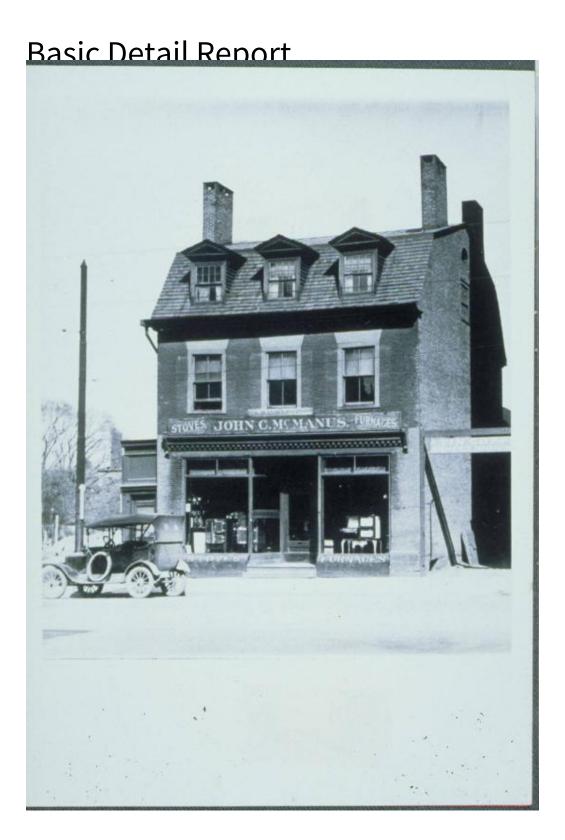

Title John C. McManus & Sons, Main Street, Hartford

Date about 1935

Primary Maker Unknown

Medium Photography; gelatin silver print on paper

## **Basic Detail Report**

Description Three-story brick commercial building with a gambrel roof. A sign over the storefront reads: "Stoves. John C. McManus. Furnaces." A smaller sign reads: "J.C. McManus & Sons." Stoves and furnaces are displayed in the shop windows. A sign over an alley at the right reads: "Tin, Copp[er].. / & Sheet Iron W [orks]" An automobile is parked near a utility pole at the left.