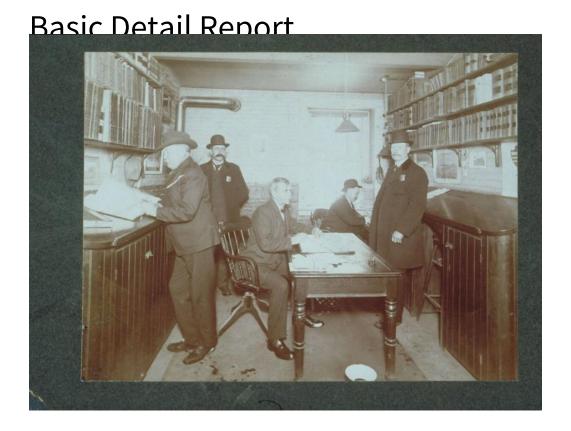

## Title Interior of Town Clerk's Office, East Hartford

Date about 1910

Primary Maker Unknown

Medium Photography; gelatin silver print on paper

Description Five men in an office interior. All wear suits. Some wear hats. Two wear badges on their overcoats. A man with a beard sits in swivel chair at a table. Another stands by a ledger on a counter. Shelves with books line both sides of the room. Prints, including a birds-eye view of the Bulkeley Bridge, are on the brick wall between the shelves and counter. A light, apparently an electric light with a shade, hangs from the ceiling on a wire. A stove pipe is in the left background. Inscribed on back: "East Hartford / Town Clerks Office / Joseph O. Goodwin / seated at table."