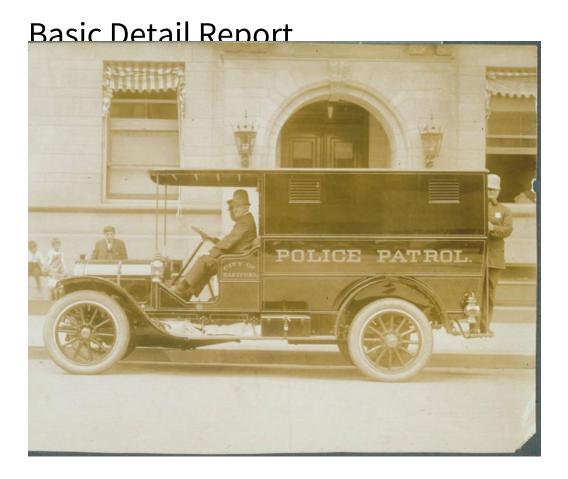

## Title Pope Hartford Patrol Van in Front of Hartford Police Department, 38 Kinsley Street, Hartford

Date 1920

Primary Maker Unknown

Medium Photography; gelatin silver print on paper

Description Two men in uniforms and helmets sit in a closed van with signs that read: "City of / Hartford" "Police Patrol." A third man stands on the rear running board. A small boy, a small girl [?] and a young man are in the left background. The arched entrance to the Police Department has a carved keystone and lanterns on either side. Striped awnings are at the windows. The street and sidewalk are paved. Inscribed on back: "Pope Htd. Patrol / accepted Aug. 3, 1920."