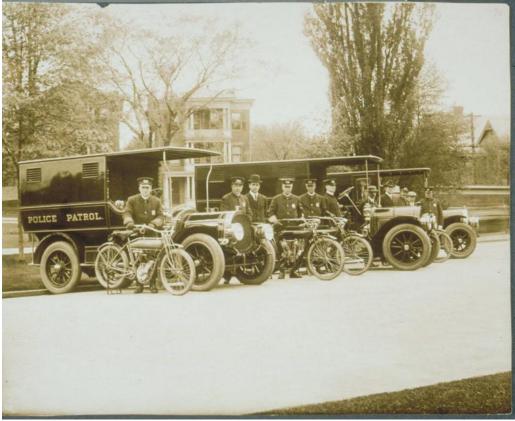

## Title Police Patrol Vans and Motorcycles, Hartford

Date 1912

Primary Maker Unknown

Medium Photography; gelatin silver print on paper

Description Men in uniforms with caps and badges pose with three trucks and four motorcycles. A sign on the van at the left reads: "Police Patrol." Additional men wearing suits and hats stand with the policemen. The back wheels of the front motorcycle rest on a stand. Trees and residential buildings, some of them multiple-family dwellings, are in the background. The tree at the right appears to be a poplar.