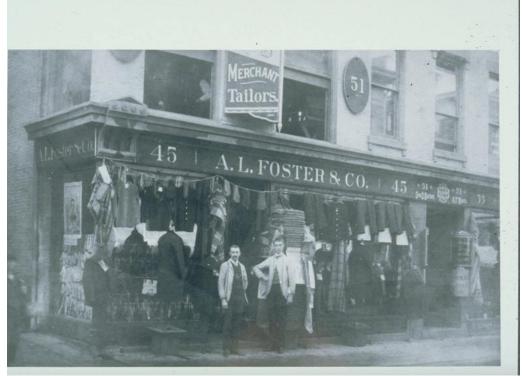

## Title A. L. Foster & Co., 45-53 Asylum Street, Hartford

Date 1887

Primary Maker Unknown

Medium Photography; gelatin silver print on paper

Description Store in a brick commercial building with signs that read: "A.L.

Foster & Co." "45 A.L. Foster & Co. 45" "Merchant Tailors" "51 / Geo. D. Bartlett /

51 / A.F. Booth / 53." Various articles of clothing, including gloves, jackets,

trousers and blankets are on display in front of the building. Some items hang

from a clothesline. A poster is at the left. Two men stand in front of the shop.

Two additional men are in an upstairs window. A fifth man, blurred from

movement, is at the far left.

Dimensions Primary Dimensions (overal height x width): 8 1/4 x 10 1/4in. (21 x