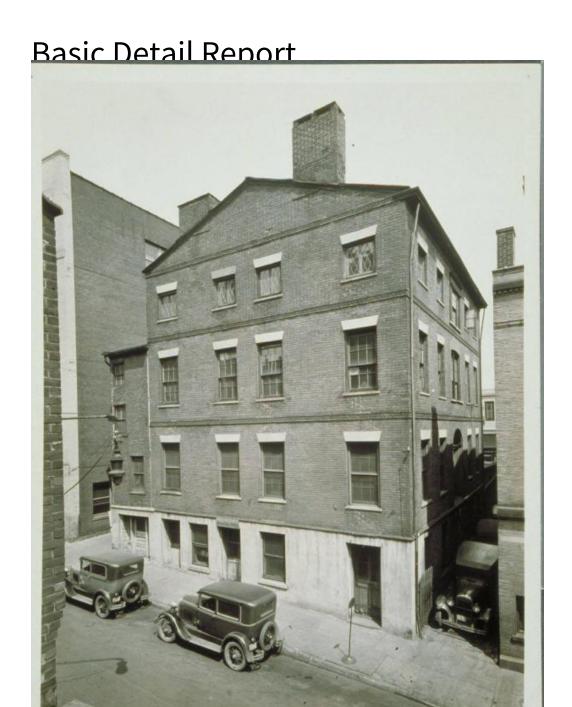

Title Rear View of Building Belonging to Sage, Allen & Co., Hartford

Date about 1925

Primary Maker William G. Dudley

Medium Photography; gelatin silver print on paper

Description Four-story brick commercial building. A sign above the door reads:

"Sage-Allen & Co." Two automobiles with license plate numbers P-1958 and P-

## **Basic Detail Report**

1641 are parked beside the sidewalk. A third automobile, license plate 58-941, is

in an alley beside the building. A street sign is on the sidewalk. A Street light

hangs from a pole at the far left.