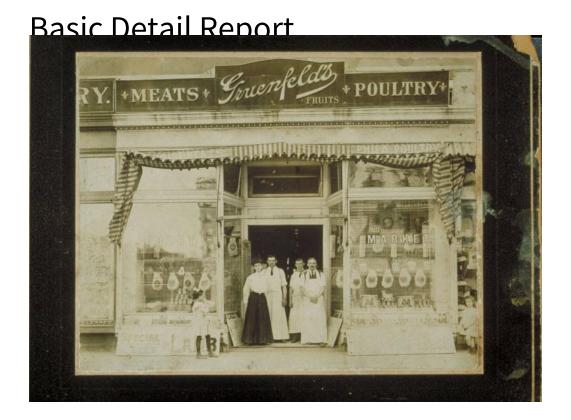

## **Title Exterior of Gruenfeld's Market**

Date about 1895

Primary Maker Unknown

Medium Photography; gelatin silver print on paper on cardboard mount

Description Three men wearing aprons and a woman stand in the doorway of a store. A sign reads: "Gruenfeld's / Meats / Fruits /Poultry." A sign stenciled on the windows reads: "Court Market." Meat and canned goods are displayed in the shop windows. An advertising sign reads: "Armour Star." A sign on the sidewalk reads: "Special / Legs of Lamb." Signs on the striped awning read: "Choice Meats" "Phila. Poultry." Two small girls with ribbons in their hair stand on the sidewalk.