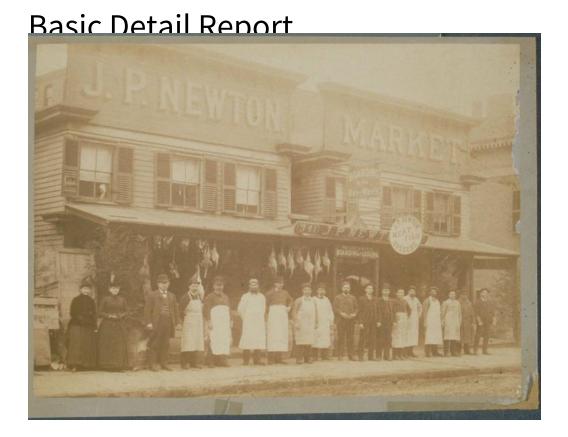

Title Employees in front of J.P. Newton Market, 341 Asylum Street,

## Hartford

Date 1882-1885

Primary Maker Unknown

Medium Photography; albumen print on paper on cardboard mount

Description A group of men and women stand on the sidewalk in front of a two-story frame commercial building. Some men have beards or mustaches. Some wear aprons. Some wear suits. Some wear hats or caps. Plucked chickens hang front the porch. Signs read: "J.P. Newton. Market." "J.P. Newton / Meat. / Fish / and / Oysters." "Mrs. Duggan / Boarding and Lodging." "Boarding. / By the / Day or Week."