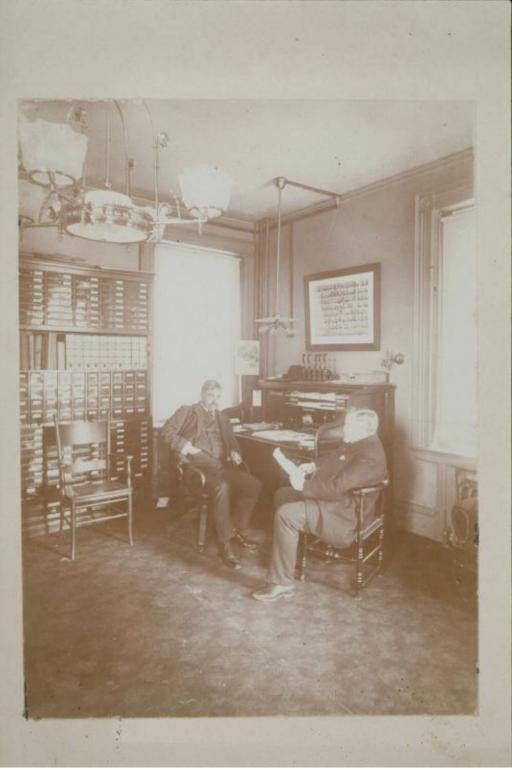

## **Basic Detail Report**

Primary Maker Unknown

Medium Photography; gelatin silver print on paper on cardboard mount Description Two men sit beside a large wooden desk. The man on the right has a beard and holds a sheet of paper. The man on the left has a mustache and sits in a swivel chair. He holds eyeglasses in his hand. Both men wear suits. On the desk are a hat, a bell, ink bottles, a wicker file basket, and an apparatus for stamping or embossing documents. A framed print, a composite portrait of a large number of men, hangs on the wall. A calendar hangs near a window. A large card filing cabinet is at the left. A printed carpet is on the floor. A lamp with a shade and electric light bulbs is over the desk. A large light fixture, apparently for gaslight, is in the left foreground.