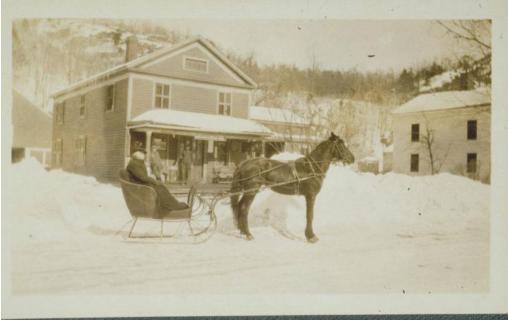

## Title Man in Sleigh in Front of G.F. Cowles General Store, Canton

Date 1923

Primary Maker Unknown

Medium Photography; gelatin silver print on paper

Description A man wearing a cap, coat, and gloves, with a rug over his lap, is seated in a sleigh drawn by a horse. In the background is a frame commercial building with a sign that reads: "G.F. Cowles / Post Office / Canton, Conn. / General / Store." Two men stand on the porch. Other buildings appear to be a house and barns. The road and the steep rocky hillside in the background are covered with snow. Deep piles of snow are in front of the store. Inscribed on back: "Canton / Winter Snow of 1923." "(Rt. 44) / Now is a motor cycle shop and book / store (Aug. 1978)."

Dimensions Primary Dimensions (overall height x width): 3 1/8 x 4 3/4in. (8 x

12cm)