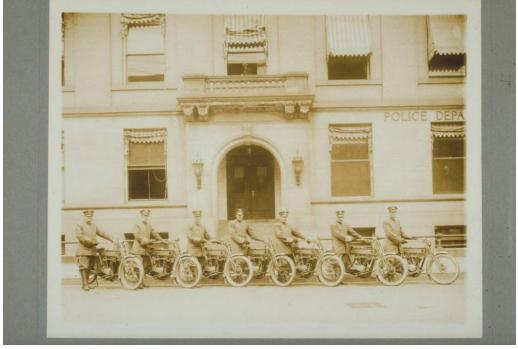

## Title Hartford Police on Motorcycles, Kinsley Street, Hartford

Date after 1909

Primary Maker Unknown

Medium Photography; gelatin silver print on paper on cardboard mount Description Group of policemen in uniform pose with their motorcycles in front of a large stone building with the words "Police Depa[rtment] on it. "Police / Court" is stenciled on the doors. Striped awnings are at the windows and lanterns are on either side of the arched doorway. The street appears to be paved with a grating in it. Dimensions Primary Dimensions (overall height x width): 8 1/4 x 10 5/8in. (21 x

27cm)