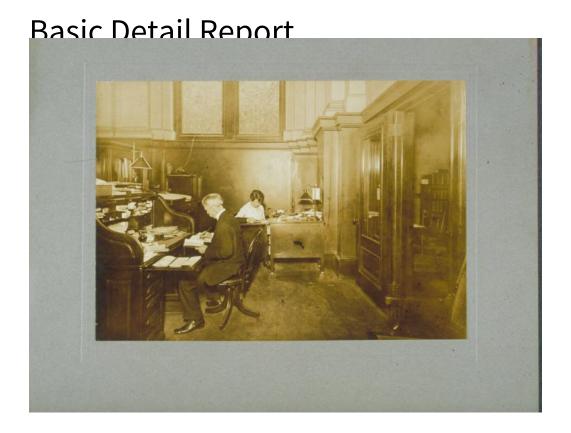

Title Sidney W. Crofut in his Office, Society for Savings, 31 Pratt Street,

## Hartford

Date about 1910

Primary Maker Unknown

Medium Photography; gelatin silver print on paper on cardboard mount

Description An elderly man sits at a desk in an office interior. He appears to be writing with a steel pen. An inkwell, papers, books and an electric lamp are on the desk. Additional papers are in pigeonholes. A woman wearing eyeglasses sits at a smaller desk in the background. A calendar hangs on the wall near her desk. The bases of pilasters with prominent moldings line the upper part of the walls.

Dimensions Primary Dimensions (overall height x width): 5 7/8 x 7 7/8in. (15 x 20cm)