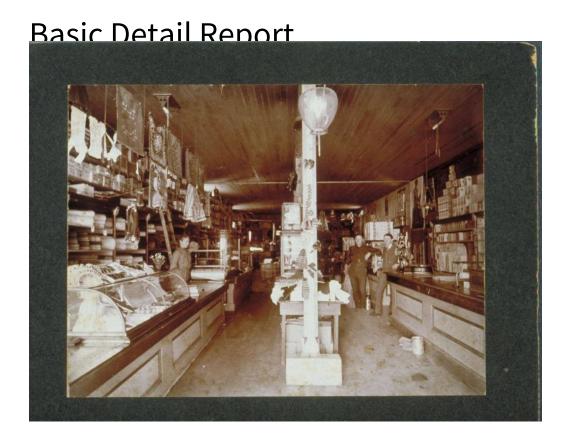

## Title Interior of a General Store

Date about 1925

Primary Maker Unknown

Medium Photography; gelatin silver print on paper

Description Store interior with counters and shelves on both sides of the room.

Additional merchandise is displayed in glass cases and on a table in the center of the room. A woman stands behind the counter at the left. A ladder is behind her and a roll of wrapping paper is beside her. Two men stand at the right.

Merchandise on view includes scarves, gloves, shoes, hatpins, lanterns and bolts of fabric. Other merchandise is in boxes or cans. A barrel is in the left background. A woman in a poster on the right wall appears to have bobbed hair. Dimensions Primary Dimensions (overall height x width): 6 5/16 x 8 1/4in. (16 x 21cm)