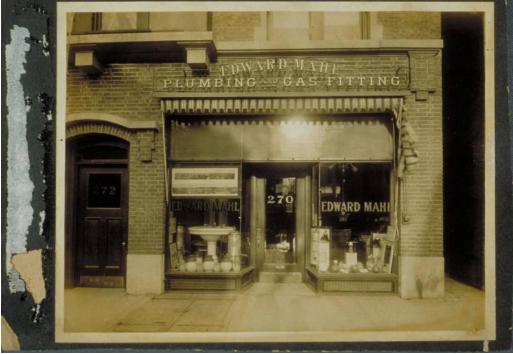

## Title Exterior of Edward Mahl Plumbing and Gas Fitting, 270 Trumbull

## Street, Hartford

Date about 1910

Primary Maker Unknown

Medium Photography; gelatin silver print on paper

Description Storefront in a brick commercial building. The letters spelling out the name of the business appear to have been cast in low relief and mounted on wire mesh. A striped awning is beneath this sign. "Edward Mahl" and "270" are stenciled on the glass of a window and door. Plumbing fixtures, including a sink, pipes and water tanks or heaters, are in the left shop window beneath a framed print of a birds-eye view. Lighting fixtures and a mirror are in the right shop window. A hatchway in the sidewalk appears to lead to a basement. Dimensions Primary Dimensions (overall height x width): 6 11/16 x 8 11/16in. (17

x 22cm)