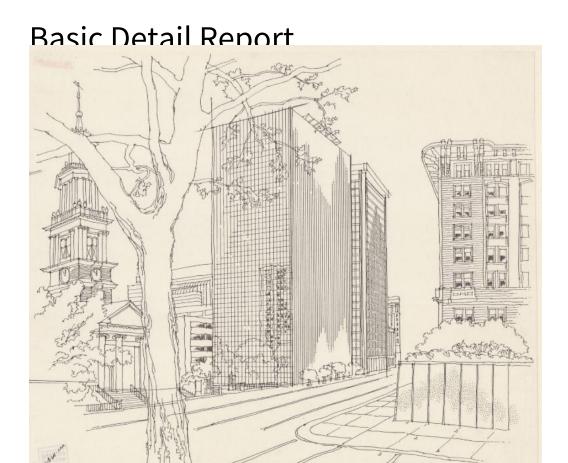

## **Title Main Street, Hartford**

Date before 1990

**Primary Maker Richard Welling** 

Medium Photocopy; black toner on paper, with portions hand-drawn in black ink

Description Photocopy of a drawing of Main Street in downtown Hartford,

Connecticut. In the center of the drawing are One Financial Plaza and

Connecticut National Bank, with the Hartford-Aetna Bank Building just visible

further down the street. On the left in the foreground is Center Church, with 100

Pearl Street behind One Financial Plaza. On the right is the corner of the

Travelers Tower building. A large tree is depicted on the left, partly obscuring

the view of the church's steeple.