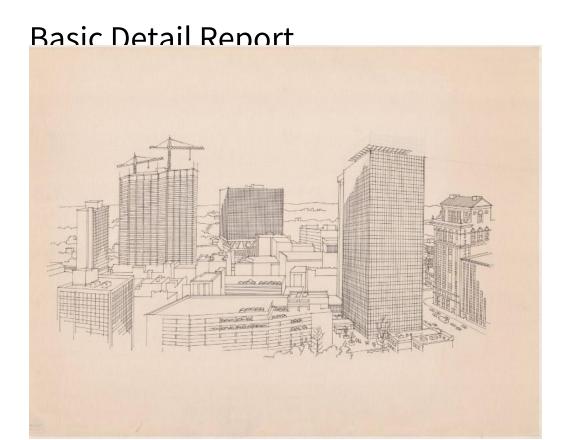

## **Title Hartford Buildings**

Date 1984

Primary Maker Richard Welling

Medium Drawing; black ink on paper

Description Drawing of buildings in downtown Hartford, Connecticut. From left to right, those depicted include 280 Trumbull Street (under construction), One Corporate Center, One Financial Plaza, the Old State House, and the Hartford-Connecticut Trust Company Building. Behind One Financial Plaza, the edge of the Connecticut National Bank is visible. Automobiles are on the streets and in two large parking garages. Pedestrians are outside One Financial Center.