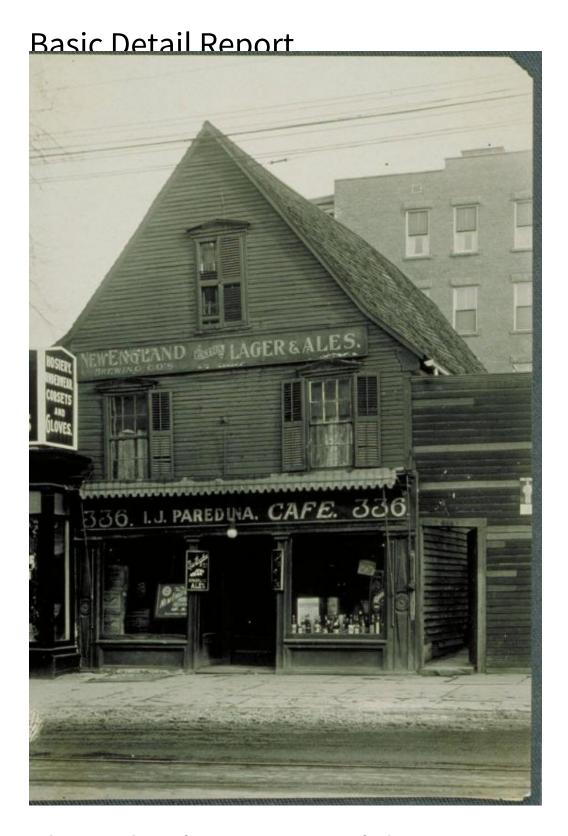

Title I.J. Paredina Cafe, 336 Main Street, Hartford

Date about 1913

Primary Maker Unknown

Medium Photography; gelatin silver print on paper

## **Basic Detail Report**

Description Clapboard commercial building with the gable end facing the street.

There are louvered shutters on the upper story, shop windows on the ground floor, and a striped awning. Signs read: "336 I.J. Paredina Cafe 336" and "New England / Brewing Co.'s / Extra Lager & Ales." "New England / Ales & Lager / Hartford, Conn." "New England / Sparkling / Ales." The sign on the building at the left reads: "Hosiery / Underwear / Corsets / and / Gloves." Trolley tracks are in the road and trolley or utility wires are overhead.