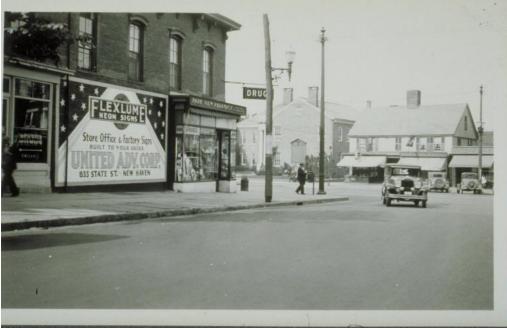

## Title Businesses on Orange Avenue, West Haven

Date about 1925

15cm)

Primary Maker Unknown

Medium Photography; gelatin silver print on paper

Description Street corner with commercial buildings. The brick building is the "Park View Pharmacy." Other signs read "American Shoe Repairing Co." and "Economy Grocery."A large advertising sign reads: "Flexlume / Neon Signs / Store Office & Factory Signs / Built to your Order / United Adv. Corp. / 833 State St. New Haven" An automobile is being driven around the corner. Others are parked on the street. Dimensions Primary Dimensions (overall height x width): 3 1/8 x 5 7/8in. (8 x