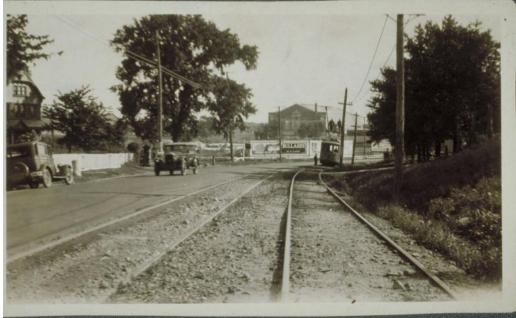

**Basic Detail Report** 

Title Road with trolley tracks and billboards, New Haven vicinity

Date about 1925

Primary Maker Unknown

Medium Photography; gelatin silver print on paper

Description Trolley tracks run beside a paved road. Automobiles are on the road, which is lined with utility poles and wires. A trolley with two men on top of it and another on the ground nearby is in the distance. A large house with a board fence is at the left. A large building, possibly a church or auditorium, is in the right background. Billboards line the road in the distance. One reads: "Bullard's." Dimensions Primary Dimensions (overall height x width): 3 9/16 x 5 7/8in. (9 x 15cm)