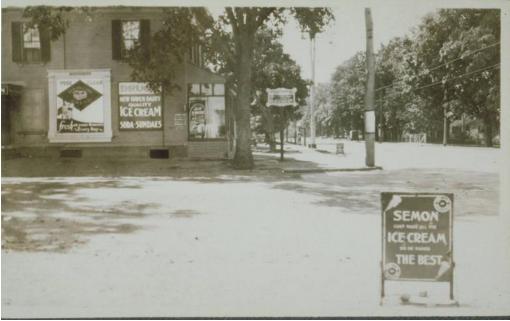

## Title Corner drug store with posters from United Advertising Co., New

## Haven vicinity

Date about 1925

Primary Maker Unknown

Medium Photography; gelatin silver print on paper

Description Drug store on a street corner. Utility poles, wires, sidewalks and trees line the road. The white band on the pole at the corner indicates a trolley stop. Signs read: "Pure / Clean / New England Bread / Fresh at your grocer's every day" "Drug[s] / New Haven Dairy / Quality / Ice Cream / Soda, Sundaes" "Drugs / New Haven Dairy / Ice Cream" "New Haven / Dairy / Ice / Cream" "Semon / can't make all the / Ice Cream / so he makes / the best." Dimensions Primary Dimensions (overall height x width): 3 9/16 x 5 1/2in. (9 x 14cm)