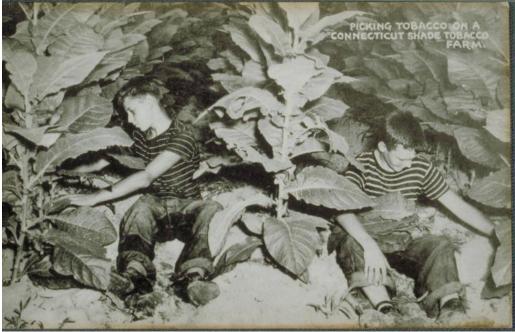

## Title Picking tobacco on a Connecticut shade tobacco farm,

## **Connecticut River Valley**

Date about 1945

Primary Maker The Collotype Co.

Medium Photomechanical reproduction; printer's ink on postcard

Description Two boys sit on the ground between tobacco plants. Both wear

striped jerseys and blue jeans. The boy on the right also wears striped socks.

Both boys pick tobacco leaves from the bottom of the plants. Inscribed in image:

"Picking Tobacco on a Connecticut Shade Tobacco Farm."