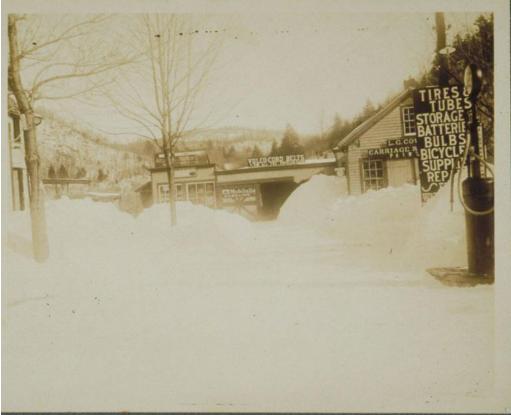

## Title Winter snow, Rt. 44, Canton

Date 1923

Primary Maker Unknown

Medium Photography; gelatin silver print on paper

Description Gas station and other buildings with signs that read: "Atlantic Motor

Oils. / Mobiloils / Gasoline. Vulco-cord belts / For All the PopularCars / L.G.

Cowles Carriage [illegible] / Paint." "Tires / Tubes / Storage / Batteries / Bulbs /

Bicycles / Supply..." A gas pump is on the right. Deep snow is on the ground. Hills

in the background are covered with trees. Inscribed on back: "Rt. 44 Canton /

winter Snow of 1923."

Dimensions Primary Dimensions (overall height x width): 3 15/16 x 5 1/8in. (10 x

13cm)