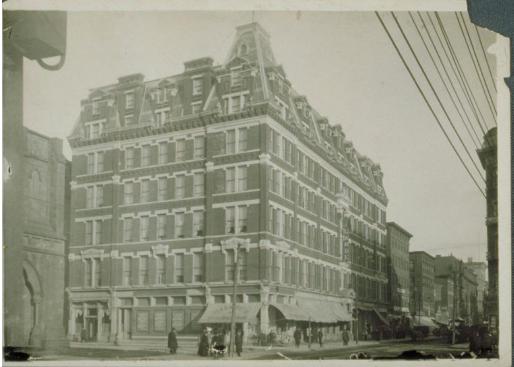

## Title Garde Hotel, 370 Asylum Street, Hartford

Date 1905-1908

Primary Maker Unknown

Medium Photography; gelatin silver print on paper

Description View of the seven-story Garde Hotel on the corner of High Street and Asylum Street. There are striped awnings on the first floor shop windows with a sign that reads: "Palmer's Park Drug Store." Additional advertising signs for the drug store are on the side. A Coca Cola sign is at the corner of the hotel. Other businesses include the "Calhoun Show Print Co." and part of the Marwick Drug Store. Part of the Park Congregational Church is at the far left. Men and women are on the sidewalk. Utility poles and wires line the street.