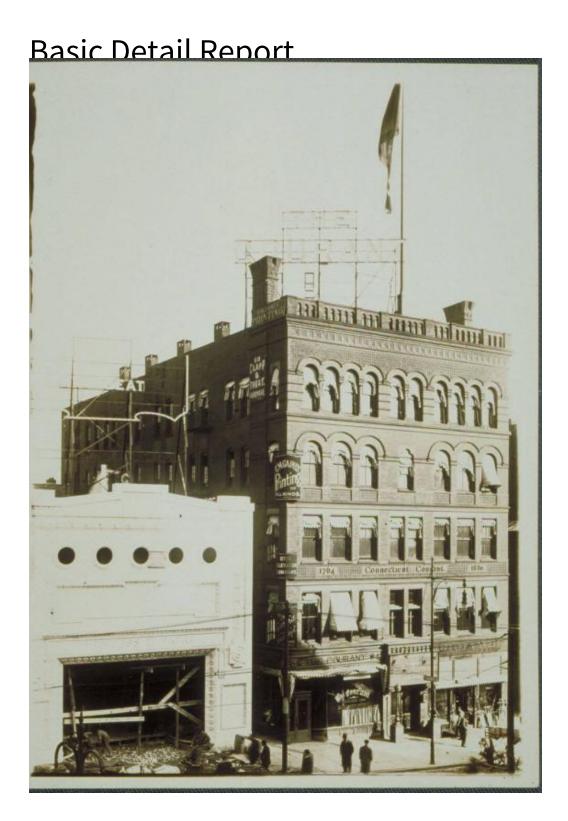

Title Hartford Courant Building, State Street, Hartford

Date 1915

Primary Maker Unknown

Medium Photography; gelatin silver print on paper

## **Basic Detail Report**

Description Connecticut Courant Building at 64 State Street. Other businesses in the building include "C.M Gaines / Printing of all kinds" "Clapp & Treat

Hardware," "Otis Elevator Company." A flag flies from the top of the building.

The white building under construction at the left is the Princess Theatre. Men and horses are in front of the building. Utility poles and wires line the street.

Dimensions Primary Dimensions (overall height x width): 7 1/2 x 5 1/8in. (19 x 13cm)