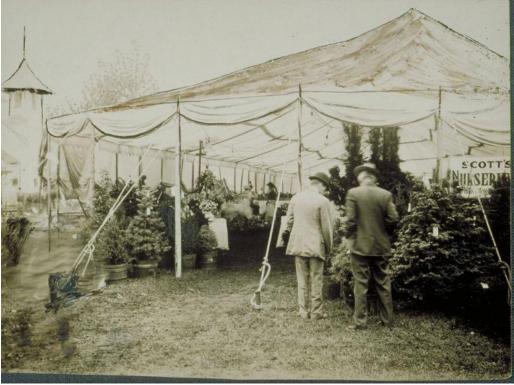

## September,1910

Date 1910

Primary Maker Unknown

Medium Photography; gelatin silver print on paper Description Beneath a tent evergreen and other trees in tubs are display. Most have [price?] tags on them. Two men in suits and hats look at deciduous shrubs at the right. A sign reads: "Scott's / Nurseri[es]." In the background, in the interior of the tent, women and a small child look at cut flowers displayed in glass milk bottles on long tables covered with white cloths. A building with a tower is in the left background. This building and the tent have been retouched to heighten contrast.