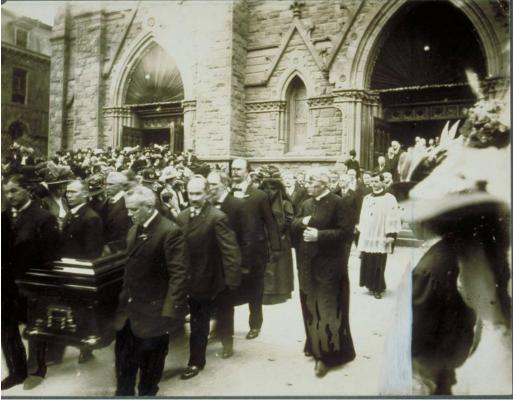

## Title Bishop Tierneys funeral, St. Josephs Cathedral, 140 Farmington

## Avenue, Hartford

Date 1908

Primary Maker Unknown

Medium Photography; gelatin silver print on paper Description Pallbearers with coffin emerge from the front entrance of St. Joseph's Cathedral accompanied by a priest in a long cassock and other mourners and onlookers. The stone facade of the cathedral with its Gothic arches and carved decorations is in the background. Men wear suits. Women wear hats. The photograph has been retouched to enhance contrasts for reproduction, probably in the Hartford Courant. Dimensions Primary Dimensions (overall height x width): 7 1/2 x 9 13/16in. (19 x