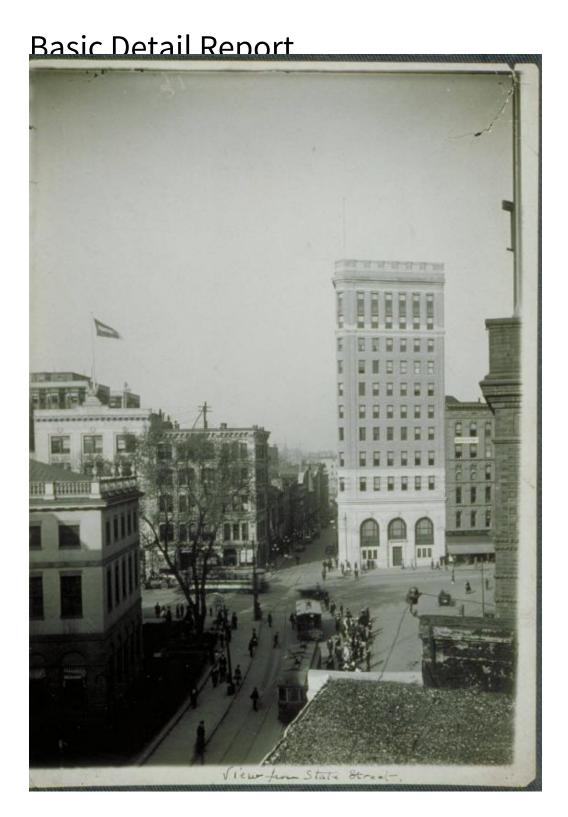

Title Aetna Bank Building from State Street, Hartford

Date about 1915

Primary Maker Unknown

Medium Photography; gelatin silver print on paper

## **Basic Detail Report**

Description View from an elevated vantage point on State Street looking towards Asylum Street. Main Street runs perpendicularly between the two. Many people are on the street and sidewalks. Three trolleys, trolley tracks and automobiles are in the streets. At the far left is the Old State House. Directly across from it is the Phoenix Bank Building. To the right, across Asylum Street is the Hartford Aetna Bank Building. A white sign on the building to the right reads: "Hartford Headquarters / Progressive Party / Progressive Club."