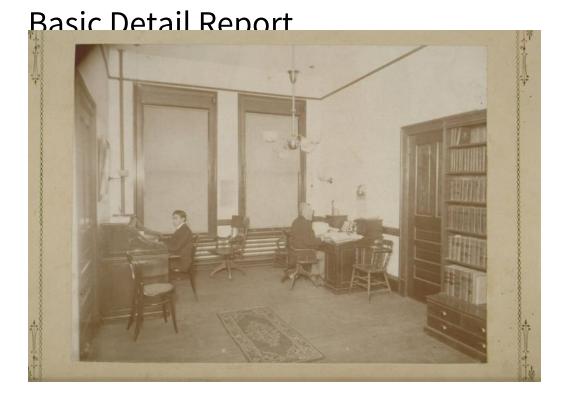

## Title Law office, 902 Main Street, Hartford

Date 1901

Primary Maker W. Thiesen

Medium Photography; gelatin silver print on paper

Description Two men sit at large desks in a room with high ceilings. The young man at the left seated in a bentwood chair is Milton Bacharach. The bearded man in the swivel chair at the right is Roger Welles III. A calendar hangs above Welles's desk and a newspaper lies on it. A bookcase, presumably containing law books, is at the far right. A small Oriental rug is on the floor. Gas lighting fixtures hang from the ceiling and protrude from the walls. Heating [?] pipes run along the back wall beneath the windows.