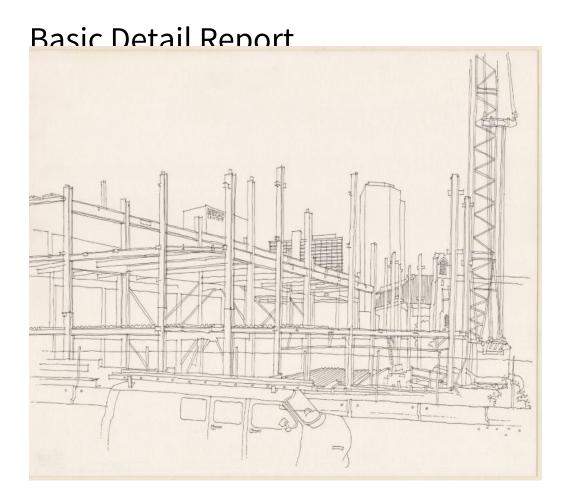

## Title Construction on Church Street, Hartford

Date possibly 2000

Primary Maker Richard Welling

Medium Drawing; black ink on paper

Description Drawing of the construction of an unidentified building on Church Street in downtown Hartford, Connecticut. In the foreground is the construction site, with vertical and horizontal beams, a crane tower, and a van with a ladder on its roof. The buildings around the site include the Metro Center, the Hilton, 280 Trumbull Street, the Civic Center, and St. Patrick's and St. Anthony's Church. Dimensions Sheet (height x width): 14 x 17in. (35.6 x 43.2cm)