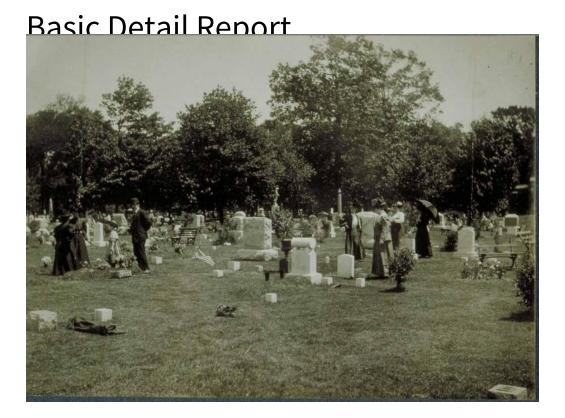

Title Memorial Day at Spring Grove Cemetery, Windsor Avenue,

## Hartford

Date 1909

Primary Maker Unknown

Medium Photography; gelatin silver print on paper

Description A man, women and a girl stand among substantial granite and marble grave monuments. Some wear dark clothes. One woman holds an umbrella. The girl holds a watering can and stands near a basket. Graves are decorated with American flags and flowers, some in urns or containers, some planted in the ground. The flowering plants at the far right appear to be rose bushes. Several park benches stand among the graves. Inscribed on back:

"Memorial Day 1909 / at Spring Grove Cemetery."