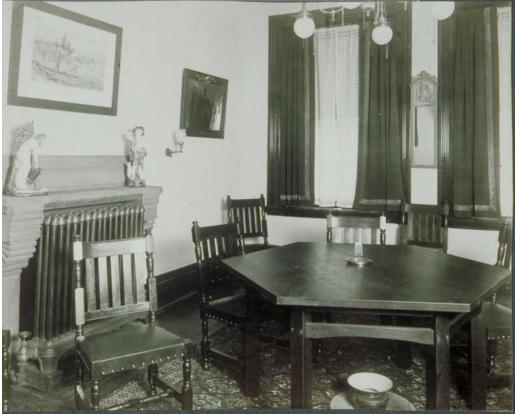

## Title Committee room, Goodwin Club, Asylum Street, Hartford

Date 1910

Primary Maker Unknown

Medium Photography; gelatin silver print on paper Description Interior with an octagonal table and chairs. An ashtray is on the table. A spittoon is on the floor. A steam radiator has been inserted in the fireplace on the left. Figurines of a milkmaid [?] and a shepherd are on the mantle. A framed print showing hunters with dogs shooting birds and another framed picture are on the left wall. A mirror is on the other wall, between two windows. An Oriental rug is on the floor. Gas [?] light fixtures hang from the ceiling.