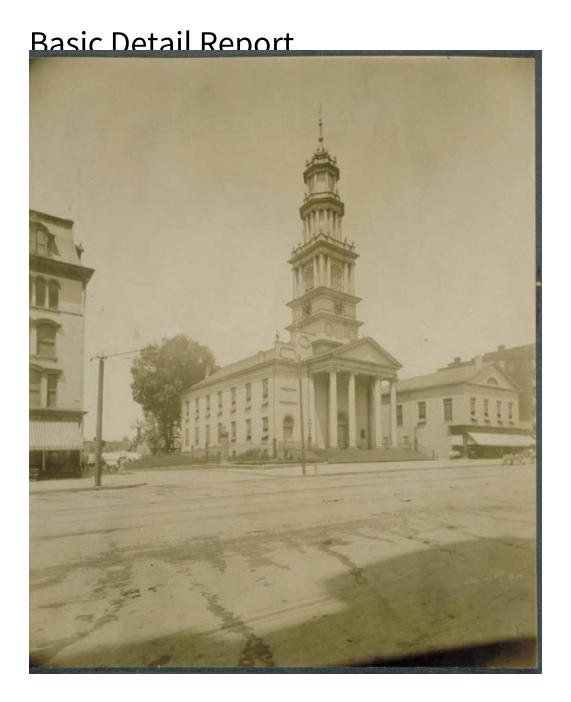

Title Center Church from opposite side of Main Street, Hartford

Date after 1899

Primary Maker Unknown

Medium Photography; gelatin silver print on paper

Description View of Center Congregational Church and adjoining commercial buildings. The church has an Ionic portico and a tall spire with elaborate columns, cornices, balustrades and vases. The building at the left with the

## **Basic Detail Report**

mansard roof and striped awning houses the Linus T. Fenn Co. The building at the right has a sign that reads: "687 Caesar Misch 687." A horse and wagon is front of Caesar Misch Inc., another is on Gold Street, the side street beside Center Church. Utility poles and a fire hydrant are on the sidewalks. Trolley tracks are in the street.