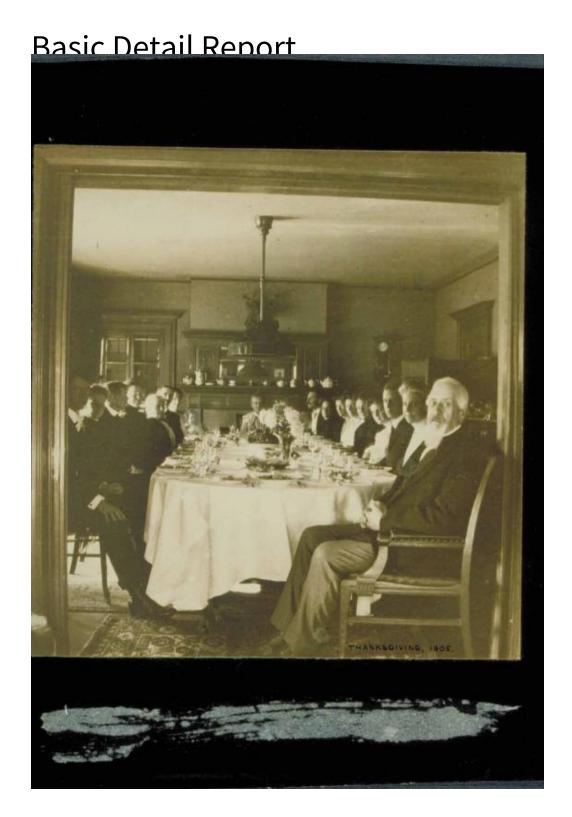

Title Thanksgiving at Mrs. Ellen H. Gilmans, 149 Lafayette Street,

## **Basic Detail Report**

Medium Photography; gelatin silver print on paper

Description Group of men and women seated at a long dining table in an interior. The men wear suits. The man at front left, seated in an armchair, has a beard. The table is set with a white tablecloth, plates, glass goblets and serving dishes. A flower arrangement of chrysanthemums is in a glass vase. A lighting fixture with a fringed shade hangs from the ceiling. Teapots and other ceramics are arranged on a fireplace mantle in the background. A clock is on the wall at the right. An oriental rug is on the floor.