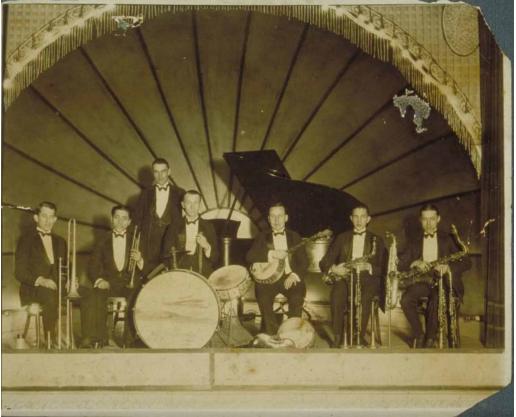

## Medium Photography; gelatin silver print on paper

Description Musicians on stage beneath fringed curtain. They wear black ties and tuxedos. One man has a small mustache. They hold instruments, including a trombone, trumpet, drums and drumsticks, a banjo and saxophones. A violin and clarinets are on the floor. A piano is in the background. Inscribed on back: "Palais Royal / Hartford - Conn. / Feb. 1926 / Harry Jensen's Nighthawks." Dimensions Primary Dimensions (overall height x width): 8 1/4 x 10 1/4in. (21 x