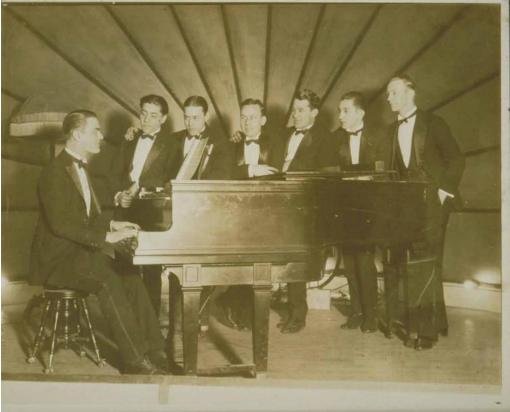

## Title Harry Jensen's Nighthawks at the piano, Palais Royal,

## Wethersfield Avenue, Hartford

Date 1926

Primary Maker Unknown

Medium Photography; gelatin silver print on paper

Description Man in tuxedo and black tie seated on a stool at a piano. Six other

men, similarly dressed, stand behind the piano. A lamp with fringed shade is in

the left background. A bare electric light bulb is at lower right. Inscribed on back:

"Palais Royal / Hartford, Conn. / Feb. - 1926 / Harry Jensen's Nighthawks."

Dimensions Primary Dimensions (overall height x width): 8 1/4 x 10 1/4in. (21 x