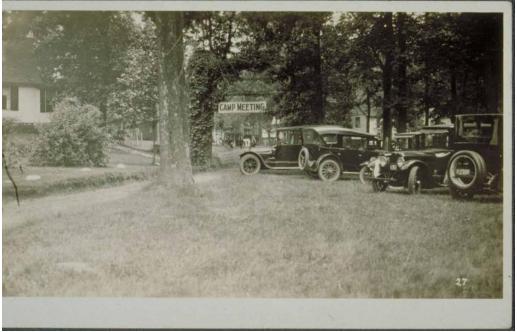

## **Title Entrance to Camp Meeting**

Date about 1920

Primary Maker Unknown

Medium Photography; gelatin silver print on paper

Description Several automobiles are parked on the grass at right. A sign reading "Camp Meeting" hangs from a rustic entrance gate constructed of poles partially overgrown with vines. A dirt road bordered with white stones is at the left.

Several frame buildings, one with an American flag, and several men and women are visible among the trees in the background. Possibly Willimantic.

Dimensions Primary Dimensions (overall height x width): 3 9/16 x 5 1/2in. (9 x 14cm)