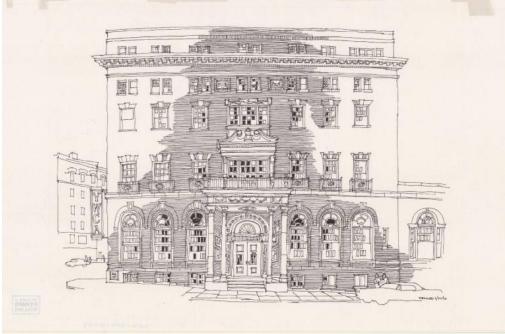

## Title YWCA, 262 Ann Street, Hartford

Date 1970

Primary Maker Richard Welling

Medium Serigraphy; black printer's ink on paper

Description Screenprint of the Federal-style YWCA building on Ann Street in Hartford, Connecticut. It features a portico entryway with a balustrade above it, balconies outside of the second floor windows, and decorative elements above the windows and front door. Hanging off of the building on the left is a "YWCA" sign. The building's cornerstone, also on the left, contains the dates 1866 and 1917. Another building is visible in the background on the left. Two automobiles and several pedestrians are also pictured. Dimensions Sheet (height x width): 11 x 17in. (27.9 x 43.2cm)