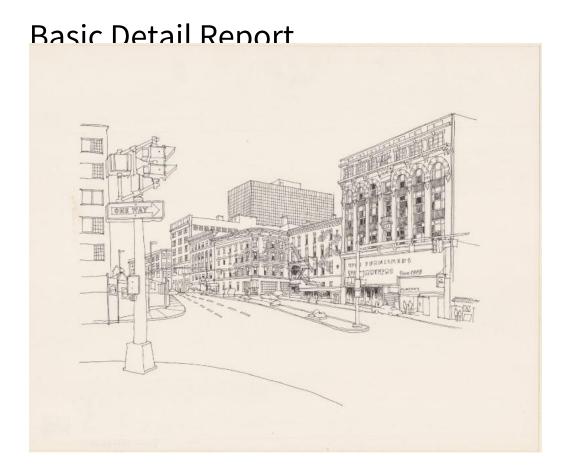

## **Title Trumbull Street, Hartford**

Date before 1984

Primary Maker Richard Welling

Medium Serigraphy; black printer's ink on paper

Description Screen print of Trumbull Street in downtown Hartford, Connecticut, from the intersection at Pearl Street. From right to left, the buildings depicted include the Shoor Building, 105 Asylum Street, Charter Oak Bank, and the Heublein Building. In the background is One Corporate Center. In the foreground is a one way street sign on a street light pole. Pedestrian and automobile traffic is pictured.