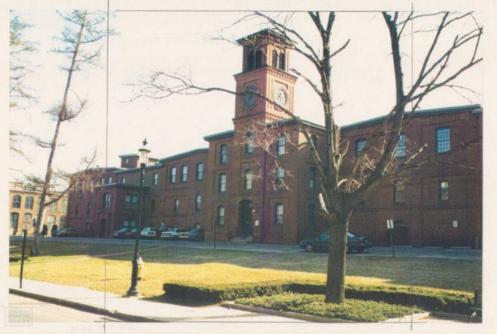

## Title Clock Tower Mill, Manchester

Date 1993

Primary Maker Richard Welling

Medium Photography; colored ink on paper Photocopy; black toner on paper

Drawing; black ink on paper

Description A photograph, a drawing, and a photocopy of that drawing, all depicting Clock Tower Mill in Manchester, Connecticut. The Italianate industrial building is depicted from the front, with the clock tower in the center. There is a lamp post beside the sidewalk at the lower left. The photograph shows several leafless trees that are not included in the drawing.