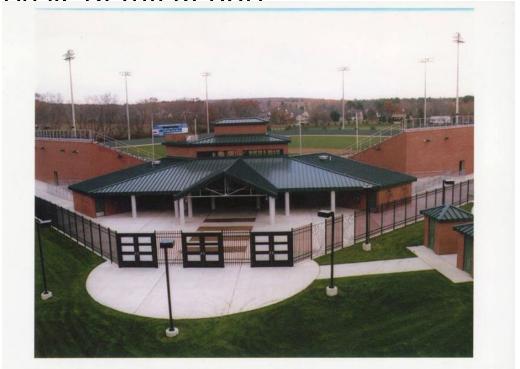

## Title Eastern Baseball Stadium, Willimantic

Date probably 1998

Primary Maker Unknown

Medium Photography; inkjet print on paper

Description Photograph of Eastern Baseball Stadium on the Eastern Connecticut

State University campus in Willimantic. The perspective is slightly elevated and
shows the entrance, with bleacher seating on either side, and the scoreboard in
the background on the left.

Dimensions Primary Dimensions (image height x width):  $8 \times 10 \text{ 1/8in}$ . (20.3 x 25.7 cm) Sheet (height x width):  $8 \times 1/2 \times 12$ in. (21.6 x 30.5cm)