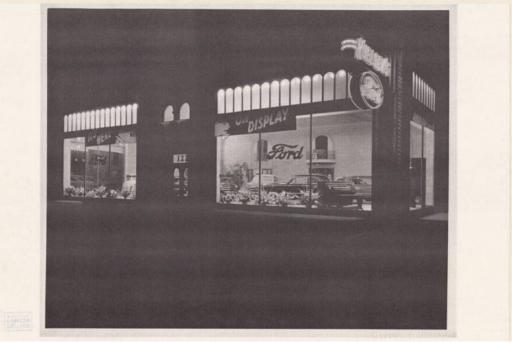

## Title Nielsen's Ford Dealership

Date 1993

Primary Maker Richard Welling

Medium Photocopies; black toner on paper Drawing; black ink on paper Description A drawing, three photocopies of that drawing, and a photocopy of a photograph of Nielsen's Ford, an automobile dealership. The brick building is depicted from an angle, showing the front and part of the side of the dealership. Several automobiles are visible inside the showroom. The Ford brand name is on the windows, and the dealership's name is on a sign on the side of the building.