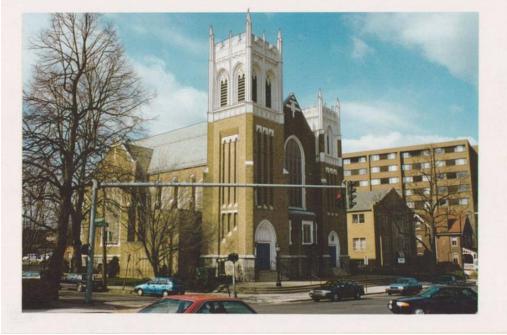

## Title Emanuel Lutheran Church, Hartford

Date after 1990

Primary Maker Unknown

Medium Photography; colored inks and pencil on paper

Description Photograph of Emanuel Lutheran Church at the intersection of Capitol Avenue and Hungerford Street in Hartford, Connecticut. The church is viewed from the a slight angle, with the front and left side visible. A streetlight is in the center of the photograph, with automobile traffic depicted in the foreground. A modern building is visible in the background on the right. Dimensions Primary Dimensions (image height x width): 9 3/4 x 14 7/8in. (24.8 x 37.8cm) Sheet (height x width): 11 x 17 1/8in. (27.9 x 43.5cm)