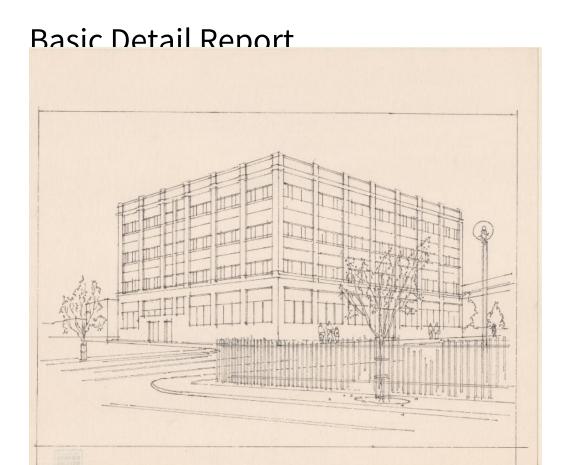

## Title 555 Asylum Avenue, Hartford

Date 1993

Primary Maker Richard Welling

Medium Drawing; black ink on paper

Description Drawing of 555 Asylum Avenue in Hartford, Connecticut. The building is seen from the intersection of Asylum and Hurlburt Streets, and there is a fence in the foreground on the right. Several groups of pedestrians are depicted on Asylum Avenue. There are also a couple of small trees growing in sidewalk planters.